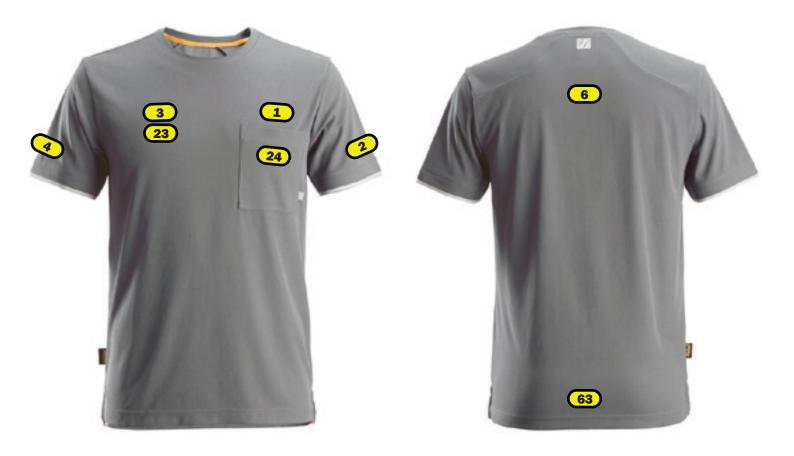

## Logo Placements 2598 T-Shirt

## Recommended logo placements Heat seal & Embrodiery

- 1 Left breast, 1 cm above pocket, maximum size 120x120 mm
- 2 Left sleeve, 1 cm above seam, maximum size 100x50 mm
- 3 Right breast, in line with placement 1, maximum size 120x120 mm
- 4 Right sleeve, 1 cm above seam, maximum size 100x50 mm
- 6 Back, 12 cm below collar seam, maximum length of logo is 280x280 mm
- 23 Right breast, top pf logo in line with top of pocket, maximum size 120x120 mm
- Back, 2 cm above end seam, maximum length of logo is 280x280 mm

## **Heat seal**

Left pocket, top of logo 1 cm below pocket seam, max size 100x100 mm

Add

B after the placement and it will be below the (1B)

Y and it will be turned from bottom to top

Z after the placement and it will be turned from top to bottom