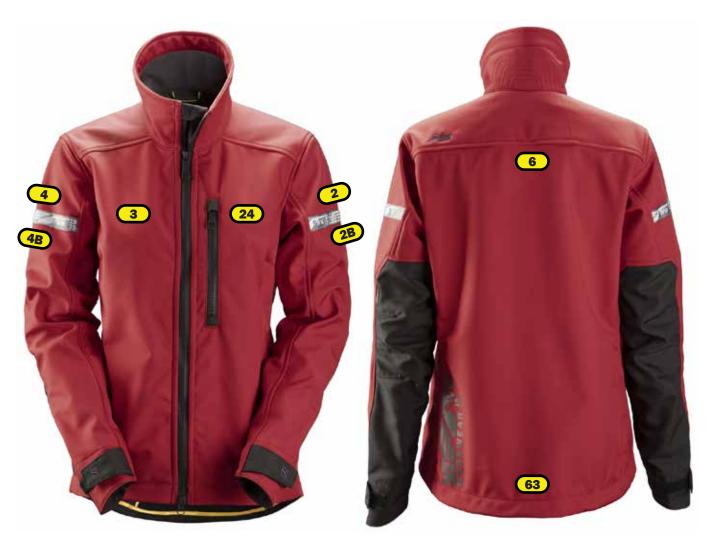

## Recommended logo placements Heat seal & Embriodery

- 2 Left sleeve, 1 cm above reflective, maximum size 100x30 mm
- 2B Left sleeve, 1 cm below reflective, maximum size 100x100 mm
- 3 Right breast, 1 cm above seam, maximum size 120x60 mm
- 4 Right sleeve, 1 cm above reflective, maximum size 100x30 mm
- 4B Left sleeve, 1 cm below reflective, maximum size 100x100 mm
- 6 Back, 2 cm below yoke seam, maximum size 270x270mm
- Back, bottom of logo in line with reflective logo, maximum size 200x270mm

## **Heat seal**

Left breast, top of logo 1 cm in line with top of zipper, maximum size 100x100mm

Δdd

B after the placement and it will be below the (1B)

Y and it will be turned from bottom to top

Z after the placement and it will be turned from top to bottom