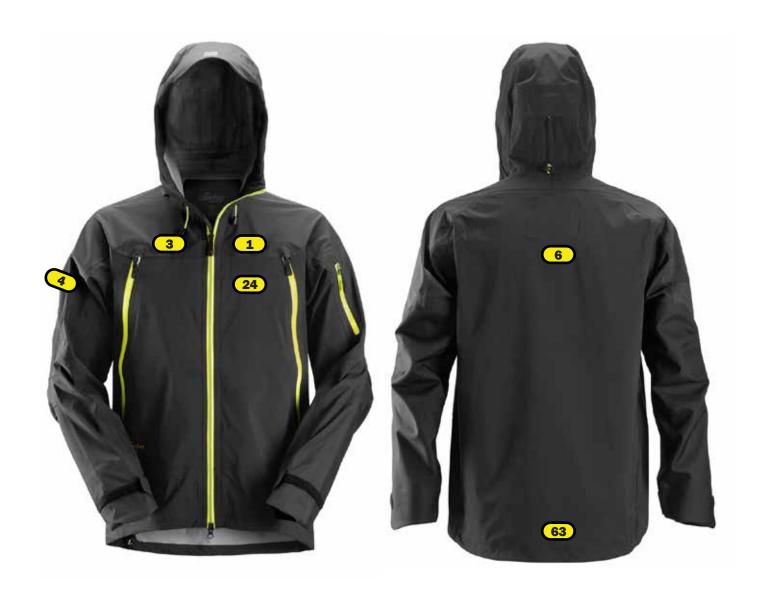

## **Logo Placements 1300 Shell Jacket**

## Recommended logo placements Heat seal & Embriodery

- 1 Left breast, 1 cm above seam, maximum size 120x50 mm
- 3 Right breast, 1 cm above seam, maximum size 120x50 mm
- 4 Right sleeve, top of logo 25 cm below shoulder seam, maximum size 120x50 mm
- 6 Back, top of logo, 24 cm below yoke seam, maximum size 300x300 mm
- 24 Left breast pocket, 3 cm below seam, maximum size 80x120 mm
- Back, 5 cm above end seam, maximum size