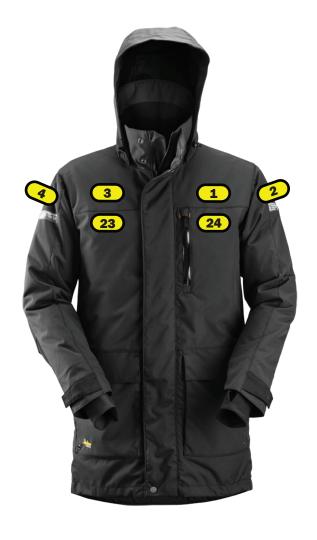

## Recommended logo placements Heat seal & Embriodery

- 1 Left breast, 1 cm above reflective
- 2 Left sleeve, bottom of logo 1 cm above reflective, maximum size 100x30mm
- 3 Right breast, 1 cm above reflective
- 4 Right sleeve, bottom of logo 1 cm above reflective, maximum size 100x30mm
- 6 Back, 2 cm below yoke seam, maximum size 200x280mm
- 23 Right breast, top of logo in line with top of zipper
- Back, 2 cm above end seam

## **Heat seal**

24 Left breast, top of logo in line with top of zipper, maximum size 200x280mm

When ordering embroidery you need to have both article no. for embroidery and for waterproof film (EMB9990000019 (small) or EMB99990000029 (big), to avoid water comming through