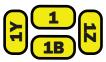

hhΔ

B after the placement and it will be below the (1B)

Y and it will be turned from bottom to top

Z after the placement and it will be turned from top to bottom