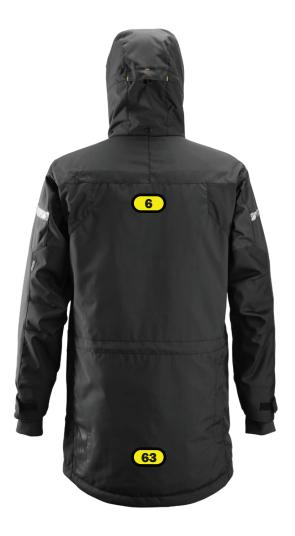

## Recommended logo placements Heat seal & Embriodery

- 1 Left breast, 1 cm above reflective
- 2 Left sleeve, bottom of logo 1 cm above reflective, maximum size 100x30mm
- 3 Right breast, 1 cm above reflective
- 4 Right sleeve, bottom of logo 1 cm above reflective, maximum size 100x30mm
- 6 Back, 2 cm below yoke seam, maximum size 200x280mm
- 23 Right breast, top of logo in line with top of zipper
- Back, 2 cm above end seam