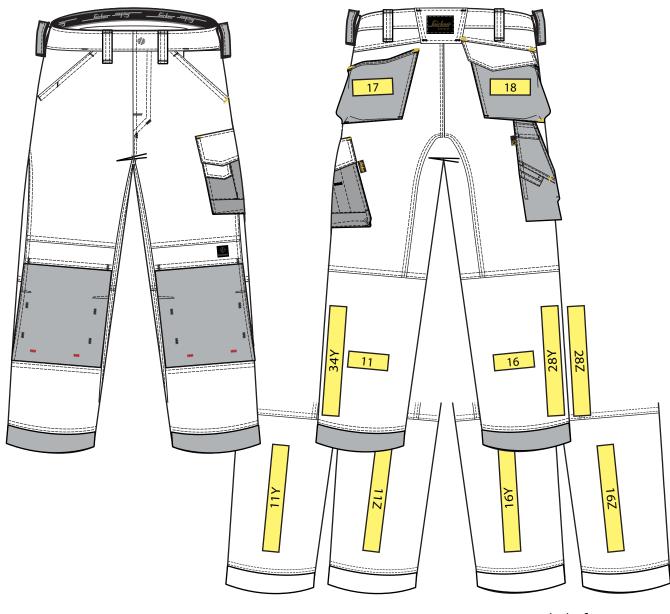

## Logo Placements 3311 Craftsmen Trousers

## Recommended logo placements Heat seal

- 17 Centered at left hip-pocket.
- 18 Centered at right hip-pocket.

## **Heat seal & Embroidery**

- 10 Right leg in line with left flap
- 11 Rear side of left leg (calf), centered between knee and lowest point of the trousers
- 16 Rear side of right leg (calf), centered between knee and lowest point of the trousers
- 28 Rear side of right leg, 10 cm above edge, Z or Y,
- Rear side of left leg, 10 cm above edge, Z or Y
  - Z the logo should be read from top to bottom,
  - Y the logo should be read from bottom to top

Placement 28 and 34 maximum size, for embroidery 250x80 mm and for heat seal 300x200 mm