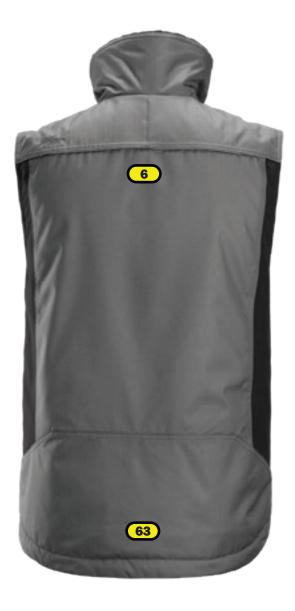

## Recommended logo placements Heat seal & Embroidery

- 1 Left breast, 1 cm above seam, maximum size 100x40 mm
- 3 Right breast, 1 cm above seam, maximum size 100x40 mm
- 6 Back, top of logo, 2 cm below yoke seam, maximum size 280x280 mm
- 23 Right breast, top of logo in line with top of zipper, maximum size 80x40 mm
- Back, 2 cm above end seam, maximum size 280x50