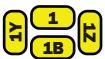

## **Heat seal**

Left breast, top of logo in line with top of zipper, maximum size 100x100 mm

Add

B after the placement and it will be below the (1B)

Y and it will be turned from bottom to top

Z after the placement and it will be turned from top to bottom