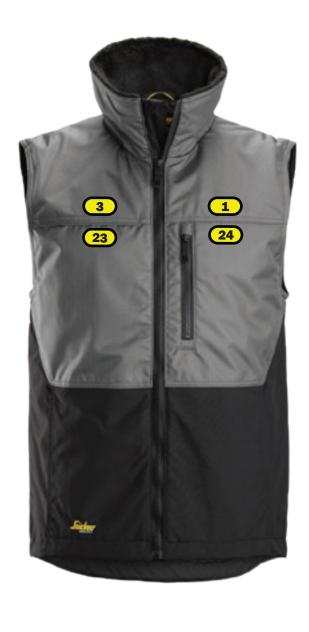

## Recommended logo placements Heat seal & Embroidery

- 1 Left breast, 1 cm above seam, maximum size 100x40 mm
- 3 Right breast, 1 cm above seam, maximum size 100x40 mm
- 6 Back, top of logo, 2 cm below yoke seam, maximum size 280x280 mm
- 23 Right breast, top of logo in line with top of zipper, maximum size 80x40 mm
- Back, 2 cm above end seam, maximum size 280x50